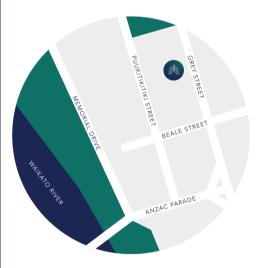

### Find us

### Parking

- There are some 60 minute car parking spaces right out the front of the building
- Paid gravel carpark beside the building
- On street parking ie: Beale Street and Dawson Street